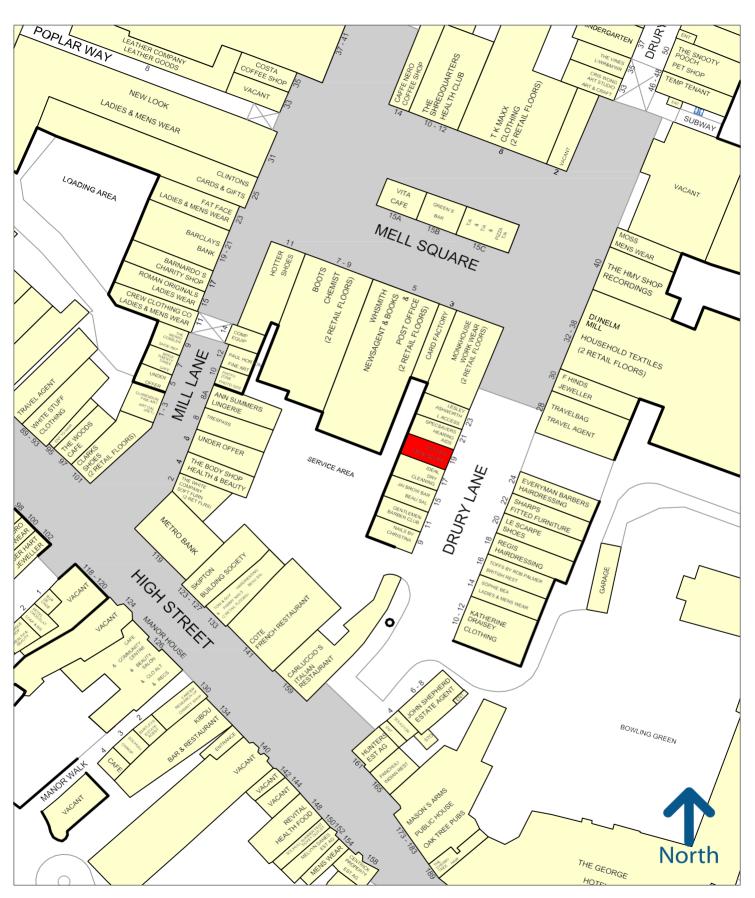

## **SOLIHULL**

19, DRURY LANE, MELL SQUARE, B91 3BB.

### **DESCRIPTION**

The property is situated in a prominent location within the Mell Square Shopping Centre at the southern end of Drury Lane close to Solihull High Street. The property adjoins Specsavers Hearcare and other nearby occupiers include Sharps Bedrooms, Regis, Carluccio's, Bridge/Oska, Everyman Barbers, etc.